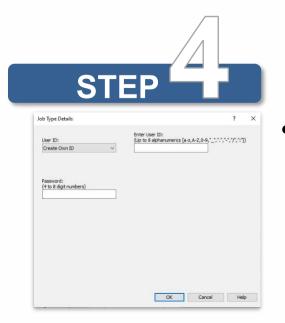

## **Multiple Pages on One Sheet**

 Select the number of pages per sheet from the "Layout" menu

• Switch to single-sided, select "Off"

 Input 4-8 alphanumeric characters in the self-assigned User ID and 4-8 digit numbers in the Password (PIN) fields