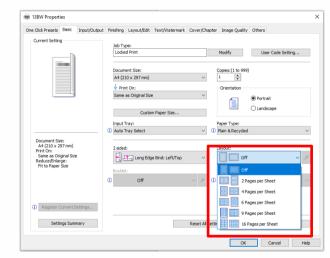

## **Multiple Pages on One Sheet**

 Select the number of pages per sheet from the "Layout" menu

• Switch to single-sided, select "Off"

 Input 4-8 alphanumeric characters in the self-assigned User ID and 4-8 digit numbers in the Password (PIN) fields