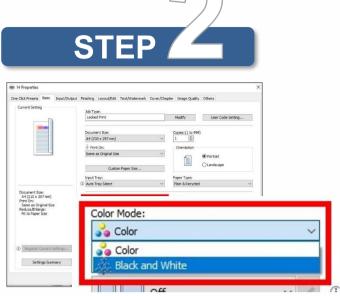

## Single/Double-Sided

| ne Click Presets Basic In                               | put/Output | Finishing | Layout/Edit              | Text/Watermark     | Cover/Chapte   | r Image Quality                 | Others                     |        |
|---------------------------------------------------------|------------|-----------|--------------------------|--------------------|----------------|---------------------------------|----------------------------|--------|
| Current Setting                                         |            | Job Typ   |                          |                    |                |                                 |                            |        |
|                                                         |            | Locke     |                          |                    |                | Modify                          | User Code Setting          |        |
|                                                         |            |           | ent Size:<br>0 x 297 mm) |                    | ~              | Copies:(1 to 999)               |                            |        |
|                                                         |            | V Prin    |                          |                    | ~              | Orientation                     |                            |        |
|                                                         |            | Same a    | as Original Siz          | e                  | $\sim$         |                                 | Portrait                   |        |
|                                                         |            |           | Custo                    | m Paper Size       |                |                                 | O Landscape                |        |
|                                                         |            | Input T   | ray:<br>ray Select       |                    | ~ 0            | Paper Type:<br>Plain & Recycled |                            | ~      |
| Document Size:                                          |            |           | ia) bailet               |                    |                |                                 |                            |        |
| A4 (210 x 297 mm)<br>Print On:<br>Same as Original Size |            | 2 sided   |                          | ge Bind: Left/Top  |                | Layout:                         |                            |        |
| Reduce/Enlarge:<br>Fit to Paper Size                    |            |           | C_J Long Eos             | je bila: cert/rop  | ~              | Staple:                         | Ť                          | 1 A.   |
|                                                         |            | 0 샋.      | 🖭 Long Edg               | ge Bind: Left/Top  | D              |                                 |                            | $\sim$ |
|                                                         |            | ا 🔝       | 封 Short Ed               | lge Bind: Top/Left |                |                                 |                            |        |
| Register Current Sett                                   | ings       |           |                          |                    |                |                                 |                            |        |
| Settings Summar                                         | у          |           |                          |                    | Reset All Sett | ngs                             | Reset Settings in This Tal | ь      |

## From the "2 sided" menu:

|   | - 1 | ς. |
|---|-----|----|
| _ | - 1 | _  |
| _ | _   | -  |
| _ |     | -  |
| _ |     | -  |
| _ |     | -  |
| _ |     | -  |
|   |     |    |

Portrait-oriented document, select "Long Edge Bind"

Landscape-oriented document, select "Short Edge Bind"

Under "Color Mode", Choose
 "Black and White" or "Color" as you prefer.