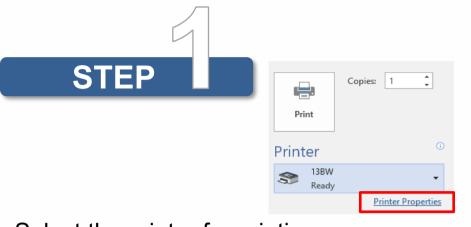

鄺森活圖書館

Fong Sum Wood Library

- Select the printer for printing
- Click the "Printer Properties"/
  "Preferences" from the print dialogue